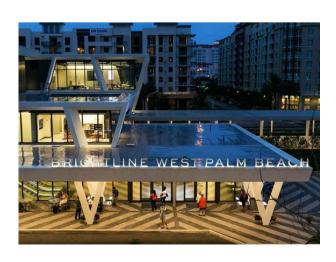

#### **Public Transportation**

West Palm Beach also has <u>public</u> forms of transportation, including the Palm Tran Bus, Tri-Rail train, and the Brightline. The West Palm Beach Brightline station is within walking distance from campus!